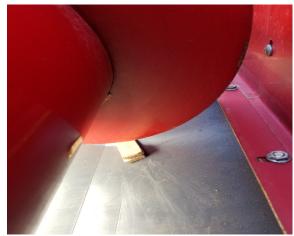

- 6. WITH THE PANEL POSITIONED CORRECTLY LEAVING ABOUT A 3/16" GAP BETWEEN THE PANELS TO ALLOW FOR EXPANSION/ CONTRACTION OF PANELS, WEDGE THE PANEL TIGHT AGAINST THE AUGER FLOOR. (FIGURE 2)
- 7. USING EXISTING HOLES IN AUGER FLOOR MATCH DRILL THROUGH LINER. RE-INSTALL HARDWARE ATTACHING FLOOR SHEETS, SANDWICHING LINER BETWEEN AUGER TROUGH AND FLOOR SHEETS. PLACE STRIPPER PLATE OVER TRAILING EDGE AND REINSTALL HARDWARE TO SECURE. INSTALL RIVETS EVERY 6 8 INCHES ALONG FEEDERHOUSE OPENING. RIVET AT OVERLAPS EVERY 6 8 INCHES.
  - REPEAT STEPS 5 THRU 7 TO INSTALL LEFT AND RIGHT PANELS.