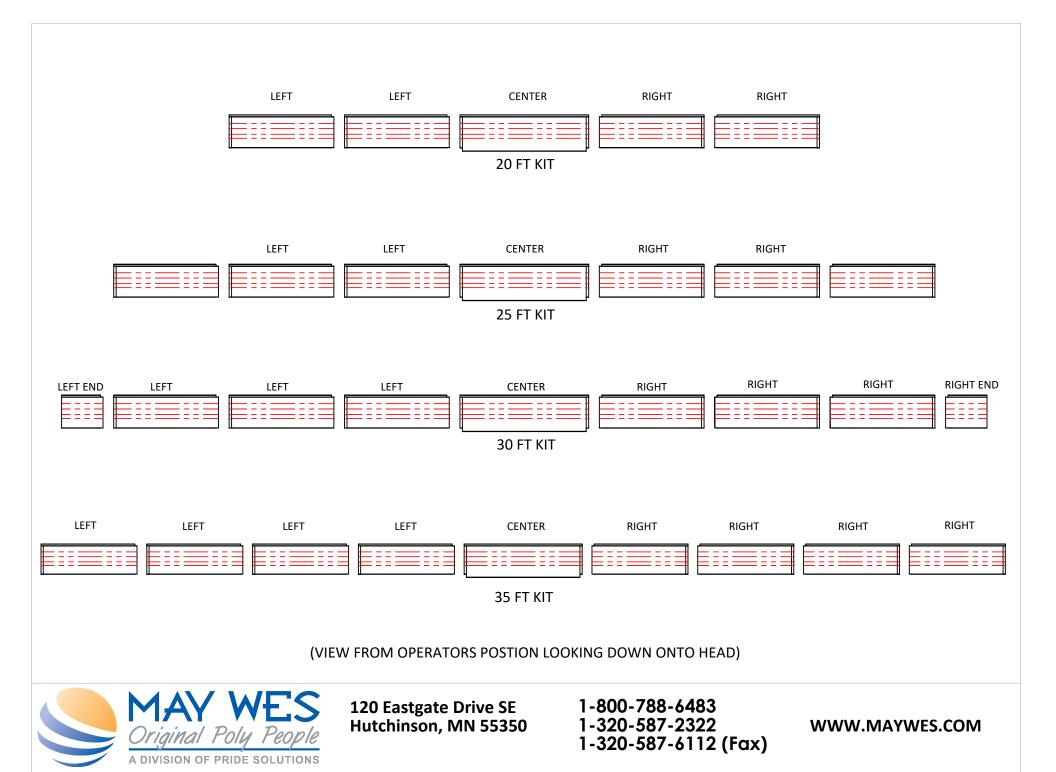

### IMPORTANT: READ ENTIRE INSTRUCTION SHEET BEFORE BEGINING INSTALLATION

- REMOVE CARRIAGE BOLTS ATTACHING FLOOR SHEETS AND STRIPPER PLATES TO AUGER TROUGH (FIGURE 1).
- RAISE BOTH ENDS OF AUGER SO THERE IS APPROXIMATELY 1/2" BETWEEN THE TROUGH AND AUGER FLIGHTING. CLEAN ALL CROP RESIDUE AND DEBRIS FROM THE AUGER TROUGH.
- 3. STARTING WITH THE CENTER PANEL, LAY OUT PANELS TO DETERMINE POSITION OF EACH PANEL. END PANELS MAY NEED TO BE TRIMMED TO FIT (RECOMMEND TRIMMING END PANELS AFTER OTHER PANELS HAVE BEEN INSTALLED).
- INSTALL AUGER LINER STARTING WITH THE CENTER PANEL.
  CENTER THE PANEL BY MEASURING FROM EACH END OF THE TROUGH.
- 5. ALIGN LEADING EDGE OF PANEL WITH FRONT EDGE OF THE AUGER FLOOR. 8. LEADING EDGE OF LINER WILL SLIDE UNDERNEATH FLOOR SHEETS.