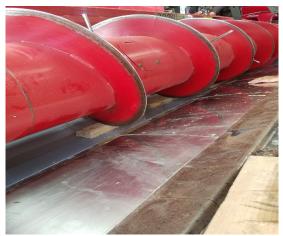

### IMPORTANT: READ ENTIRE INSTRUCTION SHEET BEFORE BEGINING INSTALLATION

- REMOVE CARRIAGE BOLTS ATTACHING FLOOR SHEETS AND STRIPPER PLATES TO AUGER TROUGH (FIGURE 1).
- RAISE BOTH ENDS OF AUGER SO THERE IS APPROXIMATELY 1/2" BETWEEN THE TROUGH AND AUGER FLIGHTING. CLEAN ALL CROP RESIDUE AND DEBRIS FROM THE AUGER TROUGH.
- 3. STARTING WITH THE CENTER PANEL, LAY OUT PANELS TO DETERMINE POSITION OF EACH PANEL. END PANELS MAY NEED TO BE TRIMMED TO FIT (RECOMMEND TRIMMING END PANELS AFTER OTHER PANELS HAVE BEEN INSTALLED).
- INSTALL AUGER LINER STARTING WITH THE CENTER PANEL.
  CENTER THE PANEL BY MEASURING FROM EACH END OF THE TROUGH.
- 5. ALIGN LEADING EDGE OF PANEL WITH FRONT EDGE OF THE AUGER FLOOR. 8. LEADING EDGE OF LINER WILL SLIDE UNDERNEATH FLOOR SHEETS.