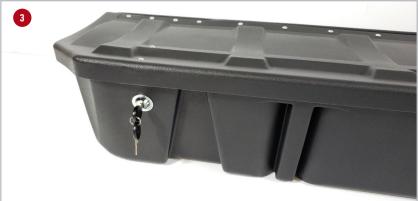

## **Installation Instructions:**

Install the Du-ha Lockbox by following the instructions included with the divider kit.

2 To lock the Lockbox insert the key into the lock with the teeth on the key pointing to the outside of the vehicle. Once the key is inserted turn the key clockwise to lock the driver's side and counter-clockwise to lock the passenger's side. When locked the teeth on the key should be pointing downward. Remove the key.

3 To Un-lock the Lockbox insert the key into the lock with the teeth on the key pointing downward. Turn the key counter-clockwise to unlock the driver's side and clockwise to unlock the passenger's side.

Passenger's Side

**Driver's Side** 