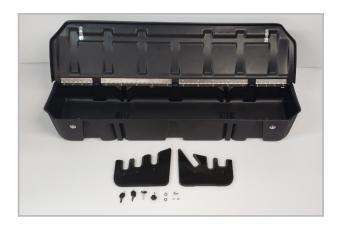

Fits DU-HA Part Numbers

20116 & 20216

## **Installation Instructions**

15-20 Ford F-150 SuperCrew *and* 17-20 Ford F-250 thru F-550 Super Duty Crew Cab

Underseat Storage LOCKBOX