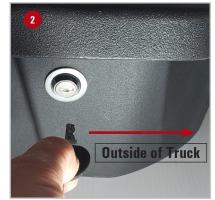

## **Installation Instructions:**

Install the Du-ha Lockbox by following the instructions included with the divider kit.

2 To lock the Lockbox insert the key into the lock with the teeth on the key pointing to the outside of the vehicle. Once the key is inserted turn the key clockwise to lock the driver's side and counter-clockwise to lock the passenger's side. When locked the teeth on the key should be pointing downward. Remove the key.

3 To Un-lock the Lockbox insert the key into the lock with the teeth on the key pointing downward. Turn the key counter-clockwise to unlock the driver's side and clockwise to unlock the passenger's side.