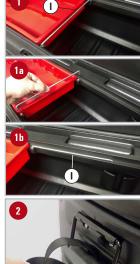

#### Center Brace

The Center Brace (I) must be in position at all times, unless you are loading or unloading items in the Tote. The Brace can be removed from both inserts, as shown in 1a or it can be removed from one end, and rotated  $90^{\circ}$  1b.