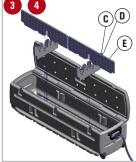

#### Foam Organizer / Gun Rack / Stiffeners

(a) Sandwich each Foam Organizer / Gun Rack (C) in between two Plastic Stiffeners (D).
(b) Place each Foam Organizer / Gun Rack / Stiffener assembly into the channel slots in the side walls of the Tote (A), facing opposing directions.

Note: You may have to bend the assembly to get it into place or put each piece in separately. (Hint – The stock of a gun should rest in a large groove and the barrel rests in a small groove.)

#### 4 Dividers

Slide one Divider (D) over each Foam Organizer / Gun Rack / Stiffener assembly, with the square corners to the middle, interlocking the center grooves. Dividers should rest on the Tote bottom.