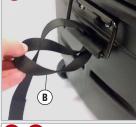

#### 2 Pull Strap

If desired, attach the Pull Strap (B) to a handle on either end of the DU-HA Tote (A) by wrapping the Pull Strap around the handle and pulling the Pull Strap through its loop on one end.