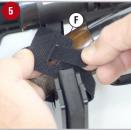

#### 5 Velcro Straps

To secure guns in the Tote, loop each Velcro Strap (F) through the holes in the top of the Foam Organizer / Gun Rack / Stiffener assembly. Wrap the Velcro Strap around the gun, then attach the Velcro Strap to itself and make sure it is securely fastened.

(Note: Proper use of the Velcro Straps helps prevent guns from bouncing around on rough terrain.)