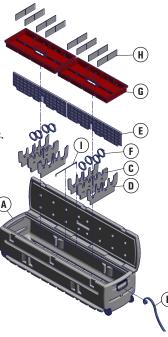

# DIVIDER - 70103

Fits DU-HA Part Numbers

70103

70114

| Part | Description               | Qty |
|------|---------------------------|-----|
| Α    | DU-HA Tote                | 1   |
| В    | Pull Strap                | 1   |
| C    | Foam Organizer / Gun Rack | 2   |
| D    | Plastic Stiffener         | 4   |
| E    | Divider                   | 2   |
| F    | Velcro Strap              | 8   |
| G    | Tray                      | 2   |
| Н    | Tray Divider              | 16  |
| Ι    | Center Brace              | 1   |