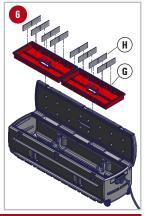

#### 🚯 Trays

Two Trays (G) can fit in the Tote at one time. Insert Tray Dividers (H) in desired slots of the Trays to organize cargo.