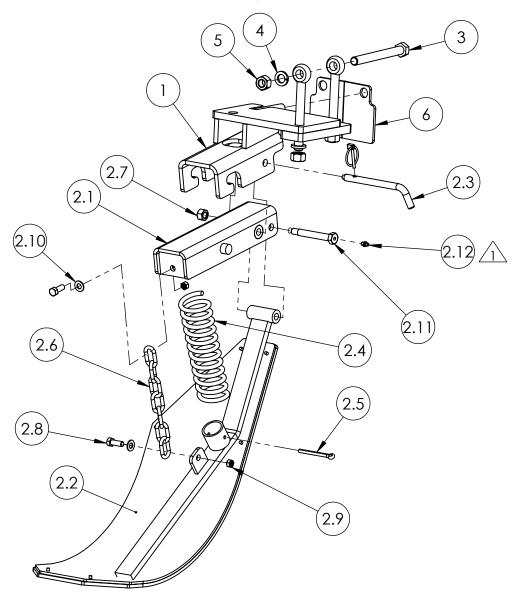

## **JOHN DEERE 90/40 SERIES**

ROW 6 ON 8 ROW HEAD STALK STOMPER PARTS LISTING/ASSEMBLY INSTRUCTIONS

### **NOTES:**

Install Self-Tapping Grease Fitting into end of Pivot Bolt Torque grease fitting to 65-70 inch pounds. DO NOT OVERTIGHTEN!

| ITEM# | PART# | DESCRIPTION                      | QTY | ITEM# | PART# | DESCRIPTION                      | QTY |
|-------|-------|----------------------------------|-----|-------|-------|----------------------------------|-----|
| 1     | 41942 | QD HEADER BRACKET - OFFSET RIGHT | 1   | 2.8   | 00104 | BOLT, 3/8"-16 X 1" HEX           | 2   |
| 2     | 41944 | OFFSET RIGHT STALK STOMPER ASSY  | 1   | 2.9   | 00208 | NUT, 5/16"-18 TOP LOCK           | 2   |
| 2.1   | 41824 | SHOE BRACKET                     | 1   | 2.10  | 00249 | WASHER, 3/8" FLAT SAE            | 2   |
| 2.2   | 41858 | OFFSET RIGHT STALK STOMPER       | 1   | 2.11  | 01001 | BOLT, CUSTOM (GREASEABLE)        | 1   |
| 2.3   | 41746 | PIN ASSY (WITH LYNCH PIN)        | 1   | 2.12  | 01009 | GREASE FITTING, 1/4"-28 STRAIGHT | 1   |
| 2.4   | 40649 | SPRING                           | 1   | 3     | 01003 | BOLT, 5/8"-11 X 6-1/2" HEX       | 1   |
| 2.5   | 00691 | PIN, 1/4" X 3" COTTER            | 1   | 4     | 00235 | WASHER, 5/8" SPRING LOCK         | 3   |
| 2.6   | 00931 | CHAIN                            | 1   | 5     | 00195 | NUT, 5/8"-11 REGULAR             | 3   |
| 2.7   | 00216 | NUT, 1/2"-13 TOP LOCK            | 1   | 6     | 22376 | SHIELD PLATE                     | 1   |