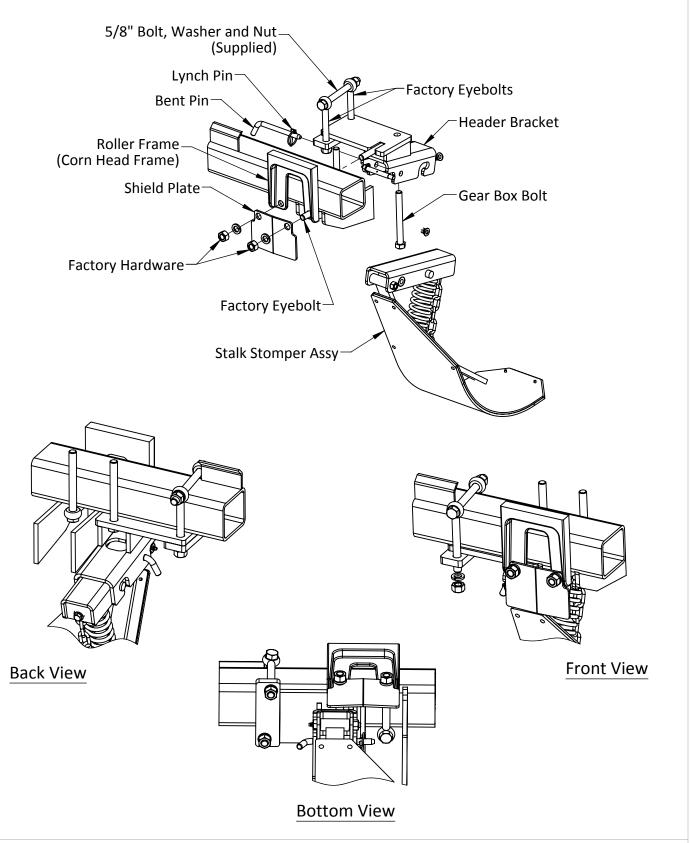

# ROW 6 ON 8 ROW HEAD STALK STOMPER INSTALLATION

### **Installation Procedure: (See illustrations for reference)**

- Remove the gear box bolt and the eyebolt from the right side\* of the row unit which secures the row unit to the main frame of the corn head. Replace the eyebolt with Header Bracket (41942) by inserting the threaded rod thru the roller frame mount on right side\* of the row unit. Insert the gear box bolt thru the Header Bracket into the gearbox and tighten to factory recommended torque specifications.
- Remove the nut and washer from the eyebolt on the left side\* of the row unit but leave the eyebolt in place. Place the Shield Plate (22376) over the threaded rod and eye bolt on the front side of the roller frame. Secure the threaded rod, eyebolt and Shield Plate reusing the factory hardware and tighten to factory recommended torque specifications.
  - **Note:** If the corn head has a guard plate for the deck plate shaft on the front side of the roller frame, reinstall the guard plate between the roller frame and the Shield Plate.
- Reusing two of the factory eyebolts, secure the right side\* of the Header Bracket by placing the eyebolts thru the Header Bracket from the top and securing them around the 3" x 4" main beam and to the Header Bracket using the 5/8" bolt and hardware supplied.
- Lift the Stalk Stomper Assy (41944) into the Header Bracket (41942) inserting the mount pins on the Stalk Stomper Assy into the slots on the Header Bracket. Slide the Stalk Stomper Assy back in the Header Bracket ensuring the mount pins are seated in the slots.
- Insert the Bent Pin through the aligning holes in the Header Bracket and the Stalk Stomper Assy securing the Stalk Stomper Assy into position. Insert the Lynch Pin into the Bent Pin flipping the locking loop on the Lynch Pin over the end of the Bent Pin locking the pins together.