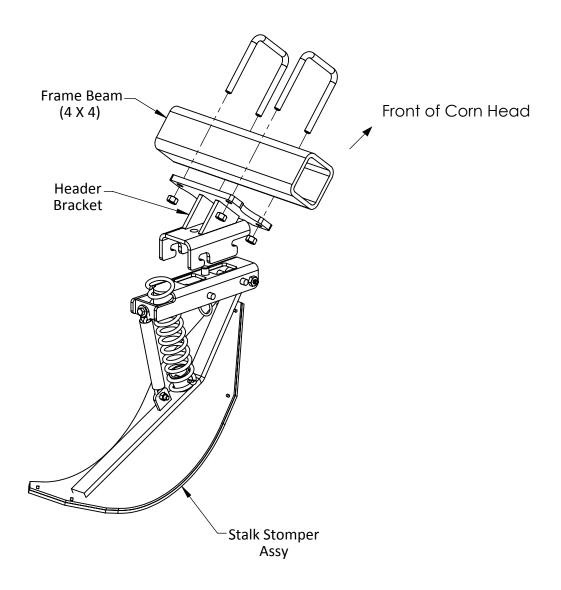

## **Installation Procedure:**

- Remove the factory metal shield above the 4X4 frame beam on rows that stalk stompers are being installed.
- Place U-Bolts over the top of the 4X4 frame beam (as shown).
- Place the Header Bracket (43007) below the 4X4 frame beam on center with the row unit positioning the "hook slots" toward the rear of the head. Align the U-Bolts with Header Bracket and secure in place with the 1/2" top lock nuts, clamping the frame beam.
- Lift the Stalk Stomper Assy (43003) into mating features in the Header Bracket (43007). Pull Stalk Stomper Assy back until lock pin snaps into place.
- Replace the factory metal shield.