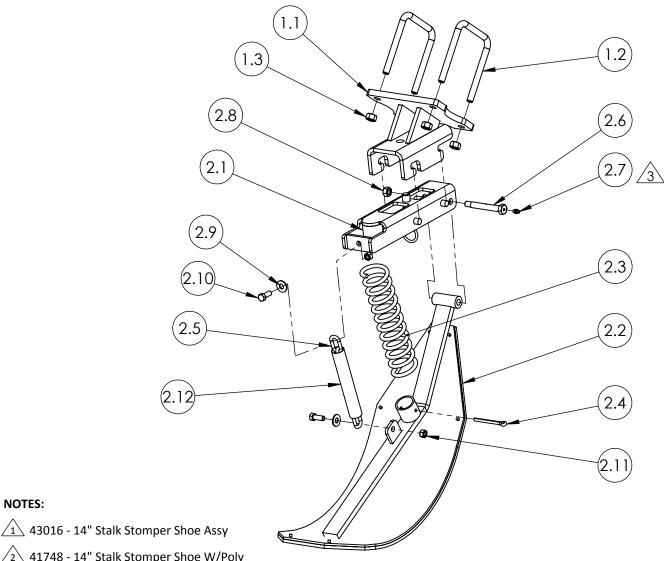

## CASE IH 2600/4200/4400 SERIES - NEW HOLLAND 99C/980 SERIES

QD2 STALK STOMPER PARTS LISTING/ASSEMBLY INSTRUCTIONS

41748 - 14" Stalk Stomper Shoe W/Poly

**NOTES:** 

Install Self-Tapping Grease Fitting into end of Pivot Bolt Torque grease fitting to 65-70 inch pounds. DO NOT OVERTIGHTEN!

| ITEM # | PART # | DESCRIPTION                  | QTY |        |       |                                  |     |
|--------|--------|------------------------------|-----|--------|-------|----------------------------------|-----|
| 1      | 43006  | QD2 HEADER BRACKET ASSY      | 1   | ITEM # | PART# | DESCRIPTION                      | QTY |
| 1.1    | 43007  | QD2 HEADER BRACKET           | 1   | 2.5    | 00931 | CHAIN                            | 1   |
| 1.2    | 00965  | U-BOLT 1/2-13                | 2   | 2.6    | 01001 | BOLT, CUSTOM (GREASEABLE)        | 1   |
| 1.3    | 00216  | NUT, 1/2"-13 TOP LOCK        | 4   | 2.7    | 01009 | GREASE FITTING, 1/4"-28 STRAIGHT | 1   |
| 2      | 43003  | STALK STOMPER ASSY 9"        | 1   | 2.8    | 00213 | NUT, 7/16"-14 HEX TOP LOCK       | 1   |
| 2.1    | 43004  | SHOE BRACKET ASSY            | 1   | 2.9    | 00249 | WASHER, 3/8" FLAT                | 2   |
| 2.2    | 41825  | STALK STOMPER SHOE W/POLY 9" | 1   | 2.10   | 00104 | BOLT, 3/8"-16 X 1" HEX           | 2   |
| 2.3    | 01040  | SPRING                       | 1   | 2.11   | 00209 | NUT, 3/8"-16 HEX                 | 2   |
| 2.4    | 00691  | PIN, 1/4" X 3" COTTER        | 1   | 2.12   | 01046 | CHAIN SLEEVE                     | 1   |