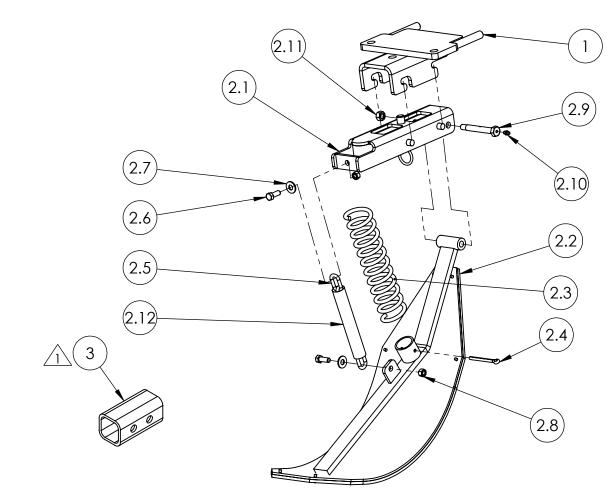

#### NOTES:

 $\cancel{1}$  Item 3 is required for 8 row heads only and is not included in the kit, please order separately

2 43016 - 14" Stalk Stomper Shoe Assy

3 41748 - 14" Stalk Stomper Shoe W/Poly

A Install Self-Tapping Grease Fitting into end of Pivot Bolt. Torque grease fitting to 65-70 inch pounds. DO NOT OVERTIGHTEN!

| ITEM # | PART #                               | DESCRIPTION                                          | QTY                                                                                                                                                                                                                                                                                      | ITEM #                                                                                                                                                                                                                                                                                                                             | PART #                                                                                                                                                                                                                                                                                                                                                                                      | DESCRIPTION                                                                                                                                                                                                                                                                                                                                                                     | QTY                                                                                                                                                                                                                                                                                                                                                                                                                                                                                                                                                                                                                                                         |
|--------|--------------------------------------|------------------------------------------------------|------------------------------------------------------------------------------------------------------------------------------------------------------------------------------------------------------------------------------------------------------------------------------------------|------------------------------------------------------------------------------------------------------------------------------------------------------------------------------------------------------------------------------------------------------------------------------------------------------------------------------------|---------------------------------------------------------------------------------------------------------------------------------------------------------------------------------------------------------------------------------------------------------------------------------------------------------------------------------------------------------------------------------------------|---------------------------------------------------------------------------------------------------------------------------------------------------------------------------------------------------------------------------------------------------------------------------------------------------------------------------------------------------------------------------------|-------------------------------------------------------------------------------------------------------------------------------------------------------------------------------------------------------------------------------------------------------------------------------------------------------------------------------------------------------------------------------------------------------------------------------------------------------------------------------------------------------------------------------------------------------------------------------------------------------------------------------------------------------------|
| 1      | 43009                                | QD2 HEADER BRACKET                                   | 1                                                                                                                                                                                                                                                                                        | 2.7                                                                                                                                                                                                                                                                                                                                | 00249                                                                                                                                                                                                                                                                                                                                                                                       | WASHER, 3/8" FLAT                                                                                                                                                                                                                                                                                                                                                               | 2                                                                                                                                                                                                                                                                                                                                                                                                                                                                                                                                                                                                                                                           |
| 2      | 43003                                | STALK STOMPER ASSY 9"                                | 1                                                                                                                                                                                                                                                                                        | 2.8                                                                                                                                                                                                                                                                                                                                | 00209                                                                                                                                                                                                                                                                                                                                                                                       | NUT, 3/8"-16 HEX                                                                                                                                                                                                                                                                                                                                                                | 2                                                                                                                                                                                                                                                                                                                                                                                                                                                                                                                                                                                                                                                           |
| 2.1    | 43004                                | Shoe bracket assy                                    | 1                                                                                                                                                                                                                                                                                        | 2.9                                                                                                                                                                                                                                                                                                                                | 01001                                                                                                                                                                                                                                                                                                                                                                                       | BOLT, CUSTOM (GREASEABLE)                                                                                                                                                                                                                                                                                                                                                       | 1                                                                                                                                                                                                                                                                                                                                                                                                                                                                                                                                                                                                                                                           |
| 2.2    | 41825                                | STALK STOMPER SHOE W/POLY 9"                         | 1                                                                                                                                                                                                                                                                                        | 2.10                                                                                                                                                                                                                                                                                                                               | 01009                                                                                                                                                                                                                                                                                                                                                                                       | GREASE FITTING, 1/4"-28 STRAIGHT                                                                                                                                                                                                                                                                                                                                                | 1                                                                                                                                                                                                                                                                                                                                                                                                                                                                                                                                                                                                                                                           |
| 2.3    | 01040                                | SPRING                                               | 1                                                                                                                                                                                                                                                                                        | 2.11                                                                                                                                                                                                                                                                                                                               | 00213                                                                                                                                                                                                                                                                                                                                                                                       | NUT, 7/16"-14 HEX TOP LOCK                                                                                                                                                                                                                                                                                                                                                      | 1                                                                                                                                                                                                                                                                                                                                                                                                                                                                                                                                                                                                                                                           |
| 2.4    | 00691                                | PIN, 1/4" X 3" COTTER                                | 1                                                                                                                                                                                                                                                                                        | 2.12                                                                                                                                                                                                                                                                                                                               | 01046                                                                                                                                                                                                                                                                                                                                                                                       | CHAIN SLEEVE                                                                                                                                                                                                                                                                                                                                                                    | 1                                                                                                                                                                                                                                                                                                                                                                                                                                                                                                                                                                                                                                                           |
| 2.5    | 00931                                | CHAIN                                                | 1                                                                                                                                                                                                                                                                                        | 3                                                                                                                                                                                                                                                                                                                                  | 40144                                                                                                                                                                                                                                                                                                                                                                                       | SPACER BLOCK (OPTIONAL)                                                                                                                                                                                                                                                                                                                                                         | PAIR                                                                                                                                                                                                                                                                                                                                                                                                                                                                                                                                                                                                                                                        |
| 2.6    | 00104                                | BOLT, 3/8"-16 X 1" HEX                               | 2                                                                                                                                                                                                                                                                                        |                                                                                                                                                                                                                                                                                                                                    |                                                                                                                                                                                                                                                                                                                                                                                             |                                                                                                                                                                                                                                                                                                                                                                                 |                                                                                                                                                                                                                                                                                                                                                                                                                                                                                                                                                                                                                                                             |
|        | 1<br>2.1<br>2.2<br>2.3<br>2.4<br>2.5 | 1430092430032.1430042.2418252.3010402.4006912.500931 | 1     43009     QD2 HEADER BRACKET       2     43003     STALK STOMPER ASSY 9"       2.1     43004     SHOE BRACKET ASSY       2.2     41825     STALK STOMPER SHOE W/POLY 9"       2.3     01040     SPRING       2.4     00691     PIN, 1/4" X 3" COTTER       2.5     00931     CHAIN | 1     43009     QD2 HEADER BRACKET     1       2     43003     STALK STOMPER ASSY 9"     1       2.1     43004     SHOE BRACKET ASSY     1       2.2     41825     STALK STOMPER SHOE W/POLY 9"     1       2.3     01040     SPRING     1       2.4     00691     PIN, 1/4" X 3" COTTER     1       2.5     00931     CHAIN     1 | 1     43009     QD2 HEADER BRACKET     1     2.7       2     43003     STALK STOMPER ASSY 9"     1     2.8       2.1     43004     SHOE BRACKET ASSY     1     2.9       2.2     41825     STALK STOMPER SHOE W/POLY 9"     1     2.10       2.3     01040     SPRING     1     2.11       2.4     00691     PIN, 1/4" X 3" COTTER     1     2.12       2.5     00931     CHAIN     1     3 | 1   43009   QD2 HEADER BRACKET   1   2.7   00249     2   43003   STALK STOMPER ASSY 9"   1   2.8   00209     2.1   43004   SHOE BRACKET ASSY   1   2.9   01001     2.2   41825   STALK STOMPER SHOE W/POLY 9"   1   2.10   01009     2.3   01040   SPRING   1   2.11   00213     2.4   00691   PIN, 1/4" X 3" COTTER   1   2.12   01046     2.5   00931   CHAIN   1   3   40144 | 1     43009     QD2 HEADER BRACKET     1     2.7     00249     WASHER, 3/8" FLAT       2     43003     STALK STOMPER ASSY 9"     1     2.8     00209     NUT, 3/8"-16 HEX       2.1     43004     SHOE BRACKET ASSY     1     2.9     01001     BOLT, CUSTOM (GREASEABLE)       2.2     41825     STALK STOMPER SHOE W/POLY 9"     1     2.10     01009     GREASE FIITING, 1/4"-28 STRAIGHT       2.3     01040     SPRING     1     2.11     00213     NUT, 7/16"-14 HEX TOP LOCK       2.4     00691     PIN, 1/4" X 3" COTTER     1     2.12     01046     CHAIN SLEEVE       2.5     00931     CHAIN     1     3     40144     SPACER BLOCK (OPTIONAL) |