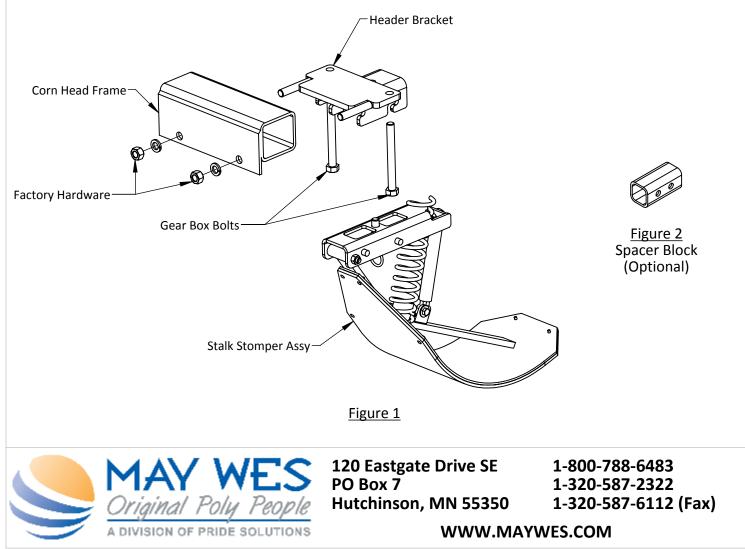

## **Installation Procedure:**

Remove the gear box bolts and the eye bolts which secure the row unit to the main frame of the corn head.
Replace the eyebolts with Header Bracket (43009) by inserting the threaded rods thru the lower frame mount. Insert the gear box bolts thru the header bracket into the gearbox and tighten to factory recommended torque specifications. Secure the threaded rods reusing the factory hardware and tighten to factory recommended torque specifications (Fig. 1).

### - <u>Tip:</u>

To prevent gulling of Gear Box bolts, apply anti-seize to the bolts before re-installing into the gear box. - **Note:** 

If installing stalk stompers on an 8 row head, Spacer Blocks (Fig. 2) will need to be installed on the outside ends of the diagonal cross brace on the rear of the head between the brace and the frame, setting the cross brace back to allow clearance for the stalk stompers. Unbolt the outside end of the cross brace, position Spacer Block between the brace and the frame and fasten (hardware not supplied). Spacer Blocks (40144) are not included in the kit, please order separately.

- Lift the Stalk Stomper Assy (43003) into mating features in the Header Bracket (43009). Pull Stalk Stomper Assy back until the lock pin assembly snaps into place.