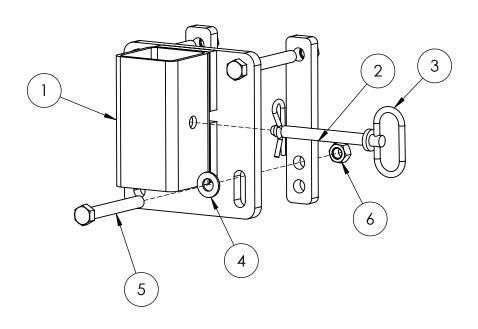

# AGCO: GLEANER, MASSEY & CHALLENGER TOOLBAR MOUNT STALK STOMPER ASSEMBLY INSTRUCTIONS / PARTS LISTING

**41990**HEADER BRACKET

| ITEM# | PART # | DESCRIPTION                         | QTY |
|-------|--------|-------------------------------------|-----|
| 1     | 41675  | HEADER BRACKET                      | 1   |
| 2     | 22198  | STRAP                               | 2   |
| 3     | 20433  | 1/2" X 5" HITCH PIN w/ HAIRPIN CLIP | 1   |
| 4     | 00253  | WASHER, 1/2" FLAT                   | 2   |
| 5     | 00620  | BOLT, 1/2"-13 X 7" HEX              | 4   |
| 6     | 00216  | NUT, 1/2" TOP LOCK                  | 4   |