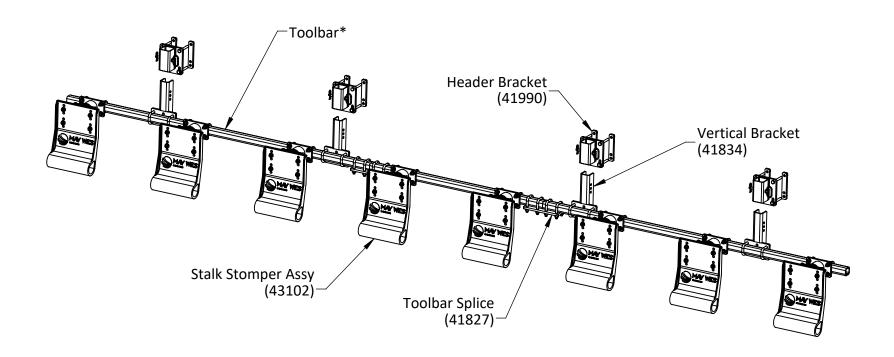

## AGCO: GLEANER, MASSEY & CHALLENGER G4 TOOLBAR MOUNT STALK STOMPER

#### Notes:

- Illustration shown is for reference purposes only. Quantities and components will vary. Please refer to individual component parts listings for specific information.
- Due to variation of implement configurations, row coverage under the feeder house may not be applicable.
- \* Toolbar is not included in all kits. If a kit without Toolbar was ordered, the customer is responsible for providing required Toolbar.