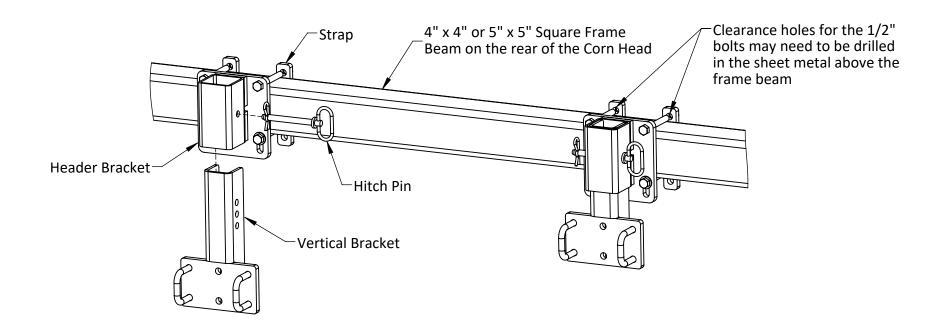

### AGCO: GLEANER, MASSEY & CHALLENGER HEADER BRACKET INSTALLATION

#### **Installation Procedure:**

- Park combine on level ground and lock the brakes.
- Raise the head and lock in the upright position.
- Mount the Header Brackets to the square frame beam on the rear of the corn head using the straps, washers, bolts and nuts supplied. Mount two Header Brackets on each side of the head, positioning the brackets where needed while keeping as much distance between them as possible.

**Note:** Clearance holes may need to be drilled for the bolts at the top of the frame beam if sheet metal is present at determined mounting locations (see illustration).

- Install Vertical Brackets into Header Brackets and secure in place with Hitch Pins.
- Refer to the Toolbar Mount Stalk Stomper Instructions to continue installation.