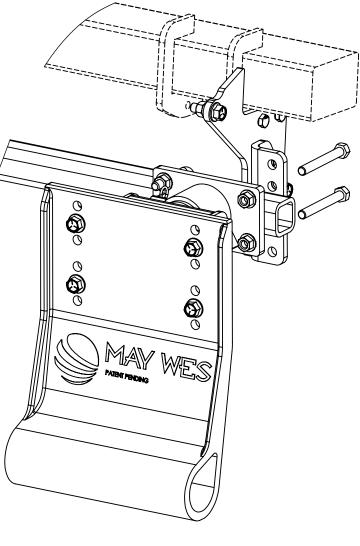

## GERINGHOFF PATRIOT / ROTA DISC / NORTHSTAR G4 TOOLBAR MOUNT STALK STOMPER OPTIONAL SETUPS

**Overlapping Brackets** 

If necessary, Mount Brackets and Head Mount Brackets can be overlapped to allow the Stalk Stomper Assy to be positioned on center of the row. Replace U-Bolt with 1/2"-13 x 4" Hex Bolts as shown.