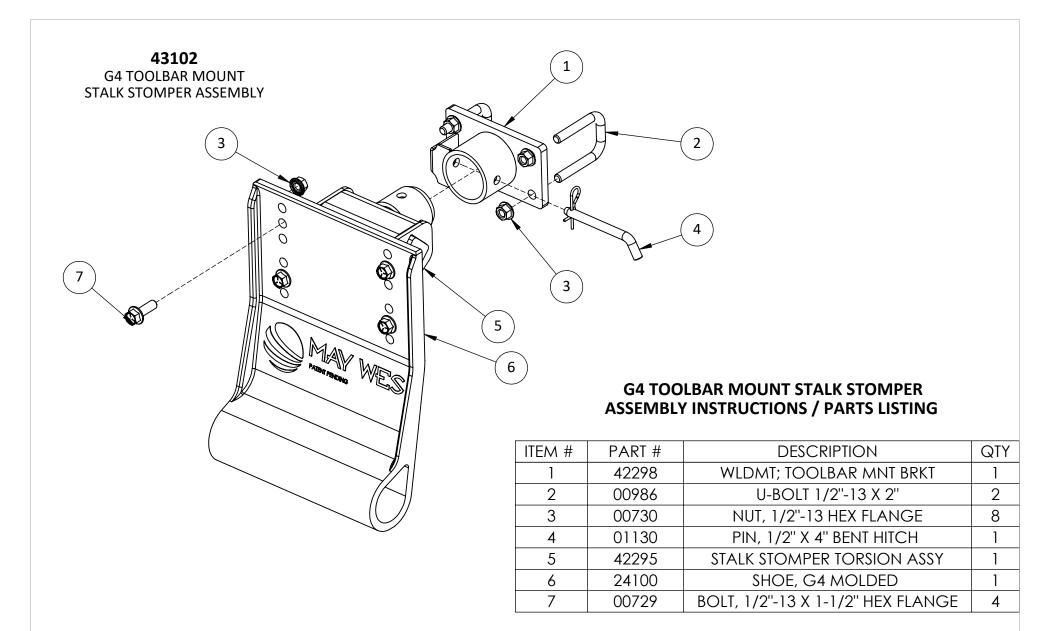

### GERINGHOFF PATRIOT / ROTA DISC / NORTHSTAR G4 TOOLBAR MOUNT STALK STOMPER

#### Notes:

- Illustration shown is for reference purposes only. Quantities and components will vary. Please refer to individual component parts listings for specific information.

\* Toolbar is not included in all kits. If a kit without Toolbar was ordered, the customer is responsible for providing required Toolbar.