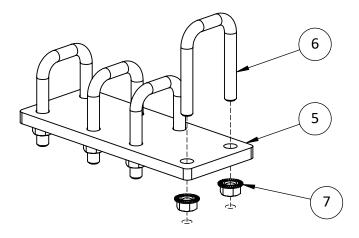

#### 41827 (OPTIONAL) TOOLBAR SPLICE

| ITEM # | PART # | DESCRIPTION             | QTY |
|--------|--------|-------------------------|-----|
| 5      | 22341  | SPLICE PLATE            | 1   |
| 6      | 00986  | U-BOLT 1/2"-13 X 2"     | 4   |
| 7      | 00730  | NUT, 1/2"-13 HEX FLANGE | 8   |