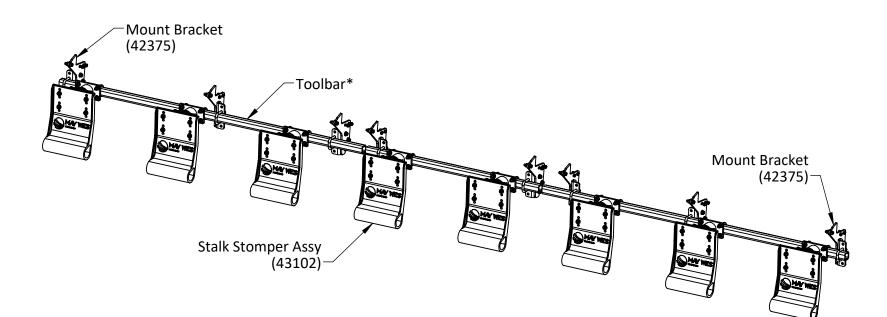

### GERINGHOFF PATRIOT / ROTA DISC / NORTHSTAR G4 TOOLBAR MOUNT STALK STOMPER

#### Notes:

- Illustration shown is for reference purposes only. Quantities and components will vary. Please refer to individual component parts listings for specific information.

\* Toolbar is not included in all kits. If a kit without Toolbar was ordered, the customer is responsible for providing required Toolbar.