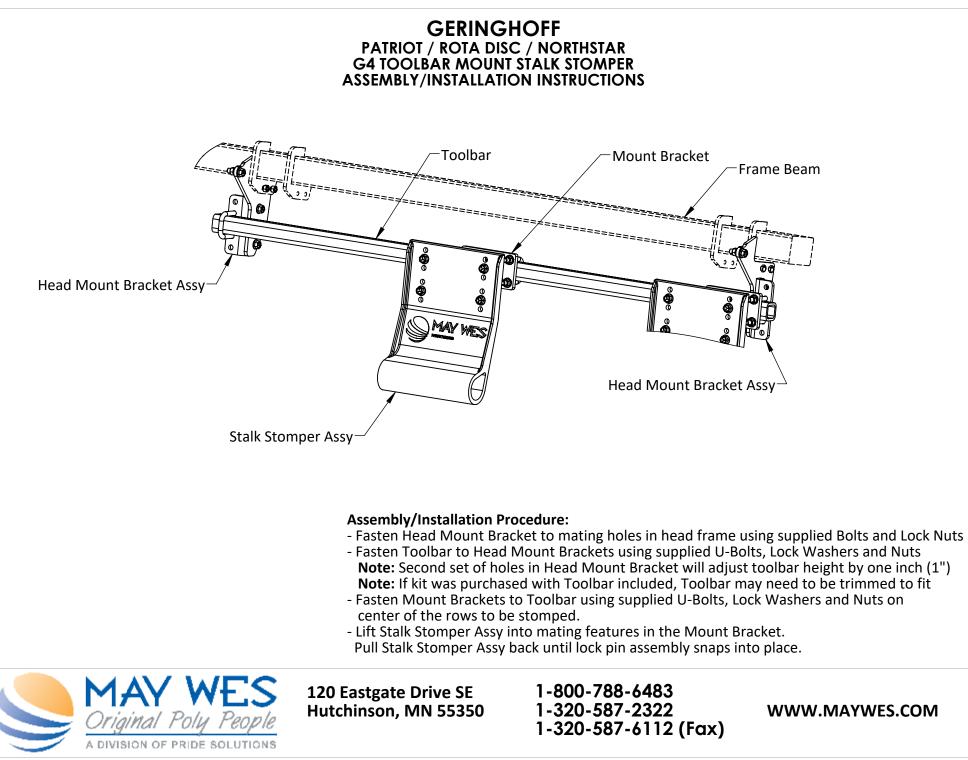

### GERINGHOFF PATRIOT / ROTA DISC / NORTHSTAR G4 TOOLBAR MOUNT STALK STOMPER

#### Notes:

- Illustration shown is for reference purposes only. Quantities and components will vary. Please refer to individual component parts listings for specific information.

\* Toolbar is not included in all kits. If a kit without Toolbar was ordered, the customer is responsible for providing required Toolbar.