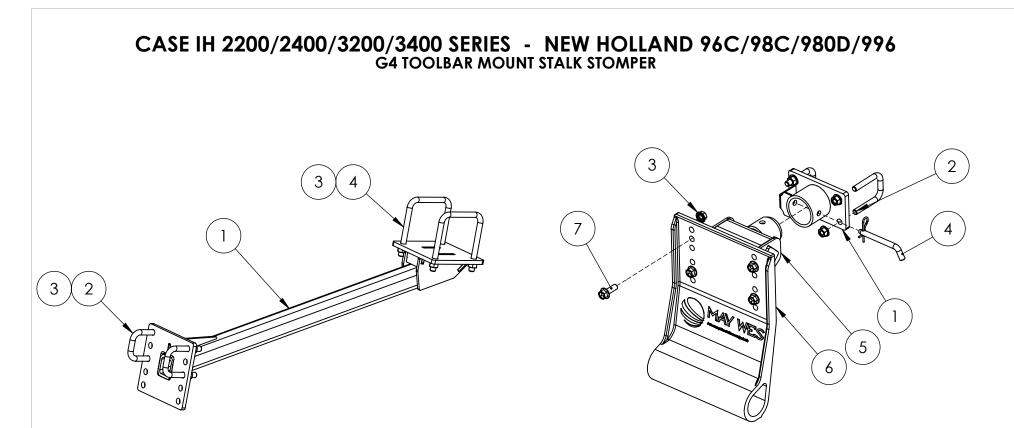

# 43102 - Stalk Stomper Shoe Assembly

| 00729  | BOLT, 1/2"-13 X 1-1/2" HEX FLANGE                  | 4                                                                                                                                                                                      |
|--------|----------------------------------------------------|----------------------------------------------------------------------------------------------------------------------------------------------------------------------------------------|
| 24100  | Shoe, G4 Molded                                    | 1                                                                                                                                                                                      |
| 42295  | STALK STOMPER TORSION ASSY                         | 1                                                                                                                                                                                      |
| 01130  | PIN, 1/2" X 4" BENT HITCH                          | 1                                                                                                                                                                                      |
| 00730  | NUT, 1/2"-13 HEX FLANGE                            | 8                                                                                                                                                                                      |
| 00986  | U-BOLT 1/2"-13 X 2"                                | 2                                                                                                                                                                                      |
| 42298  | WLDMT; TOOLBAR MNT BRKT                            | 1                                                                                                                                                                                      |
| PART # | DESCRIPTION                                        | QTY.                                                                                                                                                                                   |
|        | 24100<br>42295<br>01130<br>00730<br>00986<br>42298 | 24100 SHOE, G4 MOLDED   42295 STALK STOMPER TORSION ASSY   01130 PIN, 1/2" X 4" BENT HITCH   00730 NUT, 1/2"-13 HEX FLANGE   00986 U-BOLT 1/2"-13 X 2"   42298 WLDMT; TOOLBAR MNT BRKT |

# 43115 - Stalk Stomper Shoe Assembly

| 00986  | U-BOLT 1/2"-13 X 2"                                | 2                                                                                                                                                                                                  |
|--------|----------------------------------------------------|----------------------------------------------------------------------------------------------------------------------------------------------------------------------------------------------------|
| 00730  | NUT, 1/2"-13 HEX FLANGE                            | 8                                                                                                                                                                                                  |
| 00729  | BOLT, 1/2"-13 X 1-1/2" HEX FLANGE                  | 4                                                                                                                                                                                                  |
| 24100  | Shoe, G4 Molded                                    | 1                                                                                                                                                                                                  |
| 01130  | PIN, 1/2" X 4" BENT HITCH                          | 1                                                                                                                                                                                                  |
| 42295  | STALK STOMPER TORSION ASSY                         | 1                                                                                                                                                                                                  |
| 43097  | TOOLBAR MOUNT BRACKET                              | 1                                                                                                                                                                                                  |
| PART # | DESCRIPTION                                        | QTY.                                                                                                                                                                                               |
|        | 00730<br>00729<br>24100<br>01130<br>42295<br>43097 | 00730 NUT, 1/2"-13 HEX FLANGE   00729 BOLT, 1/2"-13 X 1-1/2" HEX FLANGE   24100 SHOE, G4 MOLDED   01130 PIN, 1/2" X 4" BENT HITCH   42295 STALK STOMPER TORSION ASSY   43097 TOOLBAR MOUNT BRACKET |