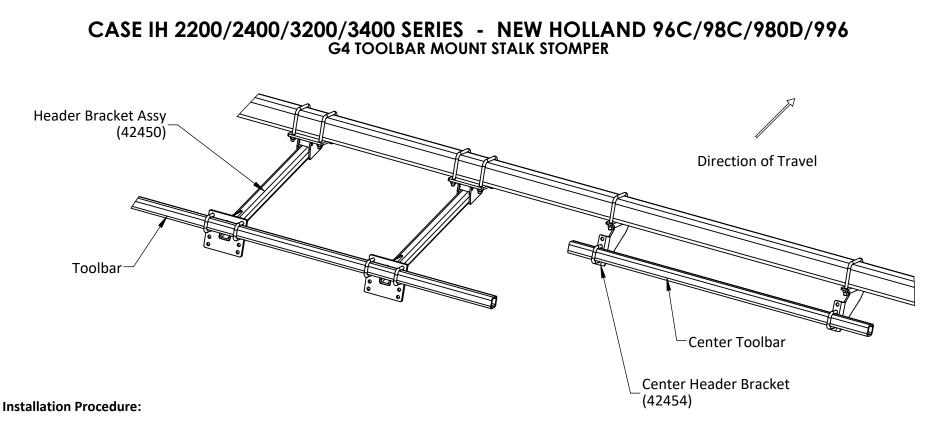

## CASE IH 2200/2400/3200/3400 SERIES - NEW HOLLAND 96C/98C/980D/996 G4 TOOLBAR MOUNT STALK STOMPER

- Park combine on level ground and lock the brakes.
- Raise the head and lock in the upright position.
- Mount the Header Brackets to the 4" x 4" frame beam on the bottom of the corn head. Place the U-Bolts over the top of the 4 x 4 frame beam.
- Place the Header Bracket Assembly (42450) below the 4 x 4 frame tube and between the row units.
- Mount two Header Brackets on each side of the head, positioning the brackets where needed while keeping as much distance between them as possible.
- Mount Center Header Brackets (42454) to the 4" x 4" frame beam on the bottom of the corn head. Place the U-Bolts over the top of the 4 x 4 frame beam.
- Mount toolbar (2" x 2" square tube) to the mounting brackets using the 2" U-Bolts and lock nuts provided. **Note**: Toolbars may need to be trimmed to fit.