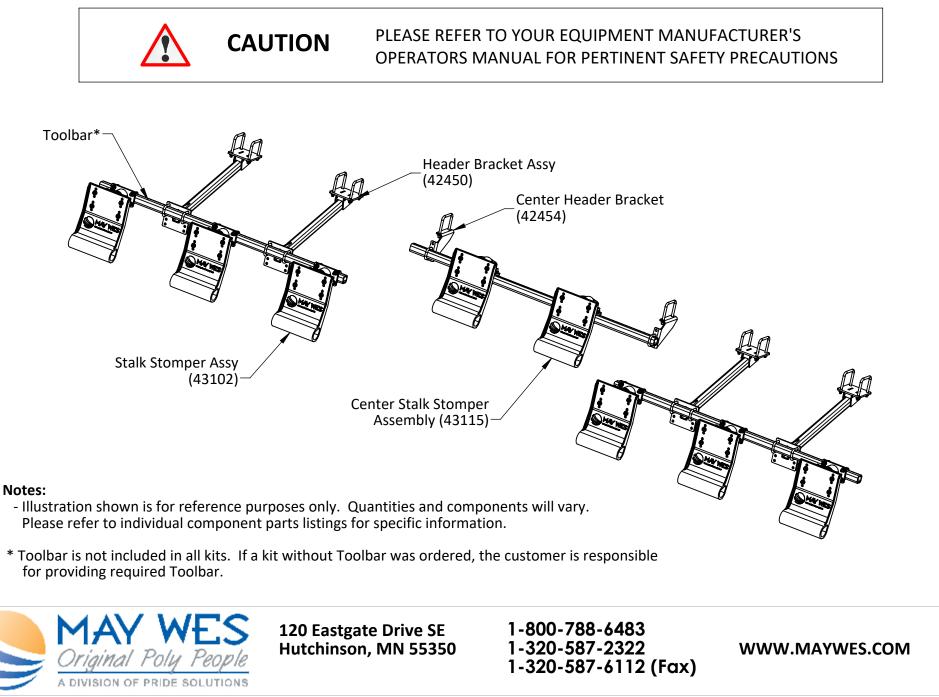

# 42450 - Header Bracket Assembly

| 4      | 00965  | U-BOLT 1/2"-13 x 4"        | 2    |
|--------|--------|----------------------------|------|
| 3      | 00730  | NUT, 1/2"-13 HEX FLANGE    | 8    |
| 2      | 00986  | U-BOLT 1/2"-13 X 2"        | 2    |
| 1      | 42449  | ARM, CIH 22/24/32/34 MOUNT | 1    |
| ITEM # | PART # | DESCRIPTION                | QTY. |

# 43102 - Stalk Stomper Shoe Assembly

| 00729  | BOLT, 1/2"-13 X 1-1/2" HEX FLANGE                  | 4                                                                                                                                                                                      |
|--------|----------------------------------------------------|----------------------------------------------------------------------------------------------------------------------------------------------------------------------------------------|
| 24100  | Shoe, G4 Molded                                    | 1                                                                                                                                                                                      |
| 42295  | STALK STOMPER TORSION ASSY                         | 1                                                                                                                                                                                      |
| 01130  | PIN, 1/2" X 4" BENT HITCH                          | 1                                                                                                                                                                                      |
| 00730  | NUT, 1/2"-13 HEX FLANGE                            | 8                                                                                                                                                                                      |
| 00986  | U-BOLT 1/2"-13 X 2"                                | 2                                                                                                                                                                                      |
| 42298  | WLDMT; TOOLBAR MNT BRKT                            | 1                                                                                                                                                                                      |
| PART # | DESCRIPTION                                        | QTY.                                                                                                                                                                                   |
|        | 24100<br>42295<br>01130<br>00730<br>00986<br>42298 | 24100 SHOE, G4 MOLDED   42295 STALK STOMPER TORSION ASSY   01130 PIN, 1/2" X 4" BENT HITCH   00730 NUT, 1/2"-13 HEX FLANGE   00986 U-BOLT 1/2"-13 X 2"   42298 WLDMT; TOOLBAR MNT BRKT |

## 42454 - Center Header Bracket Assembly

| 5      | 00216  | NUT, 1/2" NC TOP LOCK        | 2    |
|--------|--------|------------------------------|------|
| 4      | 00986  | U-BOLT 1/2"-13 X 2"          | 1    |
| 3      | 00730  | NUT, 1/2"-13 HEX FLANGE      | 2    |
| 2      | 00965  | U-BOLT 1/2"-13 x 4"          | 1    |
| 1      | 22987  | BRACKET, CIH 22/24/32/34 CTR | 1    |
| ITEM # | PART # | DESCRIPTION                  | QTY. |

# 43115 - Stalk Stomper Shoe Assembly

| 00986  | U-BOLT 1/2"-13 X 2"                                | 2                                                                                                                                                                                                  |
|--------|----------------------------------------------------|----------------------------------------------------------------------------------------------------------------------------------------------------------------------------------------------------|
| 00730  | NUT, 1/2"-13 HEX FLANGE                            | 8                                                                                                                                                                                                  |
| 00729  | BOLT, 1/2"-13 X 1-1/2" HEX FLANGE                  | 4                                                                                                                                                                                                  |
| 24100  | Shoe, G4 Molded                                    | 1                                                                                                                                                                                                  |
| 01130  | PIN, 1/2" X 4" BENT HITCH                          | 1                                                                                                                                                                                                  |
| 42295  | STALK STOMPER TORSION ASSY                         | 1                                                                                                                                                                                                  |
| 43097  | TOOLBAR MOUNT BRACKET                              | 1                                                                                                                                                                                                  |
| PART # | DESCRIPTION                                        | QTY.                                                                                                                                                                                               |
|        | 00730<br>00729<br>24100<br>01130<br>42295<br>43097 | 00730 NUT, 1/2"-13 HEX FLANGE   00729 BOLT, 1/2"-13 X 1-1/2" HEX FLANGE   24100 SHOE, G4 MOLDED   01130 PIN, 1/2" X 4" BENT HITCH   42295 STALK STOMPER TORSION ASSY   43097 TOOLBAR MOUNT BRACKET |