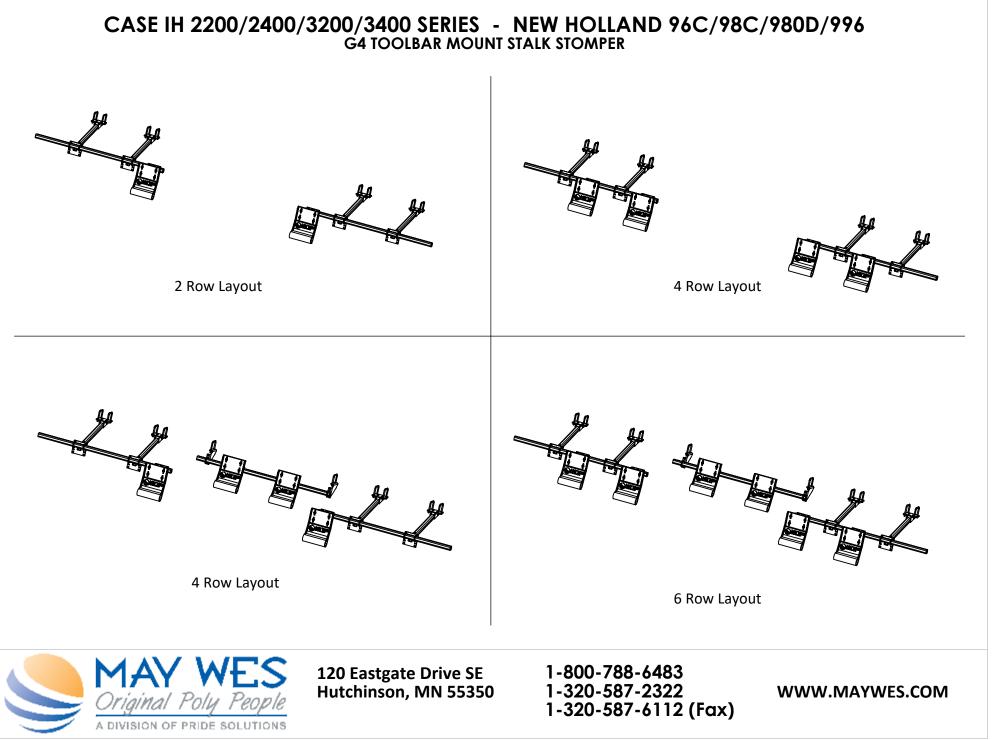

## CASE IH 2200/2400/3200/3400 SERIES - NEW HOLLAND 96C/98C/980D/996 G4 TOOLBAR MOUNT STALK STOMPER

- Park combine on level ground and lock the brakes.
- Raise the head and lock in the upright position.
- Mount the Header Brackets to the 4" x 4" frame beam on the bottom of the corn head. Place the U-Bolts over the top of the 4 x 4 frame beam.
- Place the Header Bracket Assembly (42450) below the 4 x 4 frame tube and between the row units.
- Mount two Header Brackets on each side of the head, positioning the brackets where needed while keeping as much distance between them as possible.
- Mount Center Header Brackets (42454) to the 4" x 4" frame beam on the bottom of the corn head. Place the U-Bolts over the top of the 4 x 4 frame beam.
- Mount toolbar (2" x 2" square tube) to the mounting brackets using the 2" U-Bolts and lock nuts provided. **Note**: Toolbars may need to be trimmed to fit.