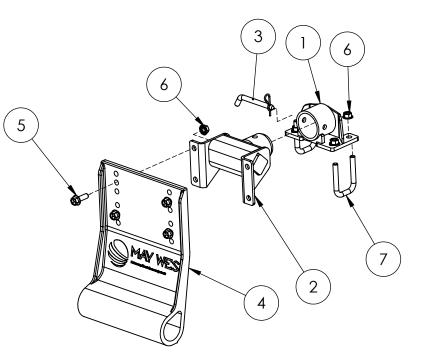

# 43102 - Stalk Stomper Shoe Assembly

| 00729  | BOLT, 1/2"-13 X 1-1/2" HEX FLANGE                  | 4                                                                                                                                                                                      |
|--------|----------------------------------------------------|----------------------------------------------------------------------------------------------------------------------------------------------------------------------------------------|
| 24100  | Shoe, G4 Molded                                    | 1                                                                                                                                                                                      |
| 42295  | STALK STOMPER TORSION ASSY                         | 1                                                                                                                                                                                      |
| 01130  | PIN, 1/2" X 4" BENT HITCH                          | 1                                                                                                                                                                                      |
| 00730  | NUT, 1/2"-13 HEX FLANGE                            | 8                                                                                                                                                                                      |
| 00986  | U-BOLT 1/2"-13 X 2"                                | 2                                                                                                                                                                                      |
| 42298  | WLDMT; TOOLBAR MNT BRKT                            | 1                                                                                                                                                                                      |
| PART # | DESCRIPTION                                        | QTY.                                                                                                                                                                                   |
|        | 24100<br>42295<br>01130<br>00730<br>00986<br>42298 | 24100 SHOE, G4 MOLDED   42295 STALK STOMPER TORSION ASSY   01130 PIN, 1/2" X 4" BENT HITCH   00730 NUT, 1/2"-13 HEX FLANGE   00986 U-BOLT 1/2"-13 X 2"   42298 WLDMT; TOOLBAR MNT BRKT |

# 43115 - Stalk Stomper Shoe Assembly

| 00986  | U-BOLT 1/2"-13 X 2"                                | 2                                                                                                                                                                                                  |
|--------|----------------------------------------------------|----------------------------------------------------------------------------------------------------------------------------------------------------------------------------------------------------|
| 00730  | NUT, 1/2"-13 HEX FLANGE                            | 8                                                                                                                                                                                                  |
| 00729  | BOLT, 1/2"-13 X 1-1/2" HEX FLANGE                  | 4                                                                                                                                                                                                  |
| 24100  | Shoe, G4 Molded                                    | 1                                                                                                                                                                                                  |
| 01130  | PIN, 1/2" X 4" BENT HITCH                          | 1                                                                                                                                                                                                  |
| 42295  | STALK STOMPER TORSION ASSY                         | 1                                                                                                                                                                                                  |
| 43097  | TOOLBAR MOUNT BRACKET                              | 1                                                                                                                                                                                                  |
| PART # | DESCRIPTION                                        | QTY.                                                                                                                                                                                               |
|        | 00730<br>00729<br>24100<br>01130<br>42295<br>43097 | 00730 NUT, 1/2"-13 HEX FLANGE   00729 BOLT, 1/2"-13 X 1-1/2" HEX FLANGE   24100 SHOE, G4 MOLDED   01130 PIN, 1/2" X 4" BENT HITCH   42295 STALK STOMPER TORSION ASSY   43097 TOOLBAR MOUNT BRACKET |