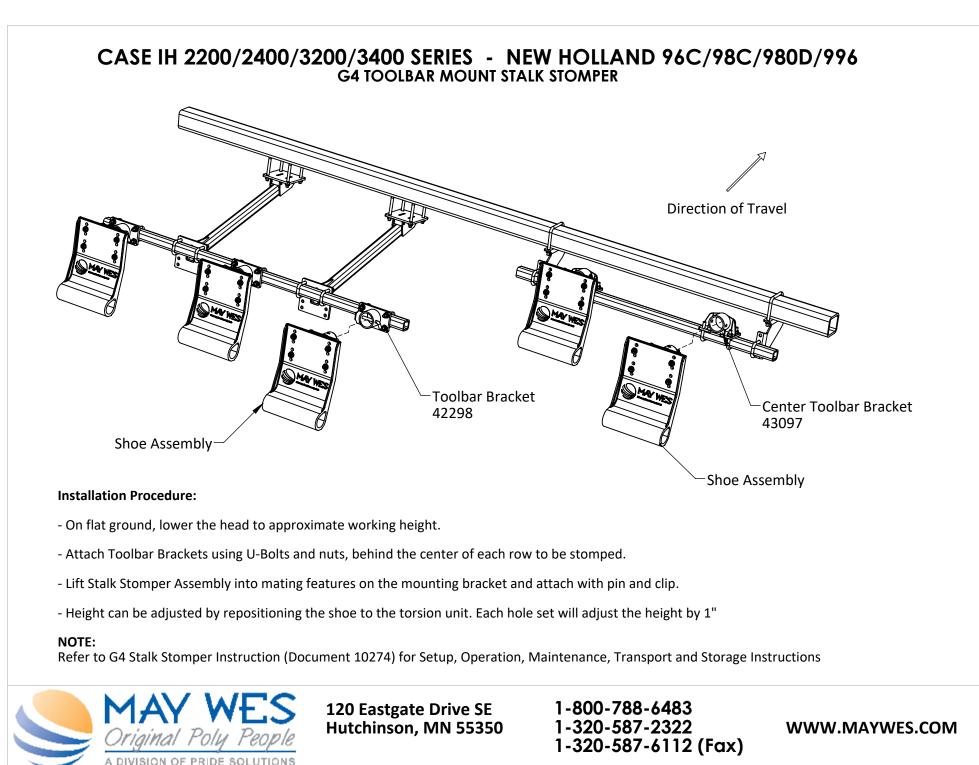

## CASE IH 2200/2400/3200/3400 SERIES - NEW HOLLAND 96C/98C/980D/996 G4 TOOLBAR MOUNT STALK STOMPER

- Park combine on level ground and lock the brakes.
- Raise the head and lock in the upright position.
- Mount the Header Brackets to the 4" x 4" frame beam on the bottom of the corn head. Place the U-Bolts over the top of the 4 x 4 frame beam.
- Place the Header Bracket Assembly (42450) below the 4 x 4 frame tube and between the row units.
- Mount two Header Brackets on each side of the head, positioning the brackets where needed while keeping as much distance between them as possible.
- Mount Center Header Brackets (42454) to the 4" x 4" frame beam on the bottom of the corn head. Place the U-Bolts over the top of the 4 x 4 frame beam.
- Mount toolbar (2" x 2" square tube) to the mounting brackets using the 2" U-Bolts and lock nuts provided. **Note**: Toolbars may need to be trimmed to fit.