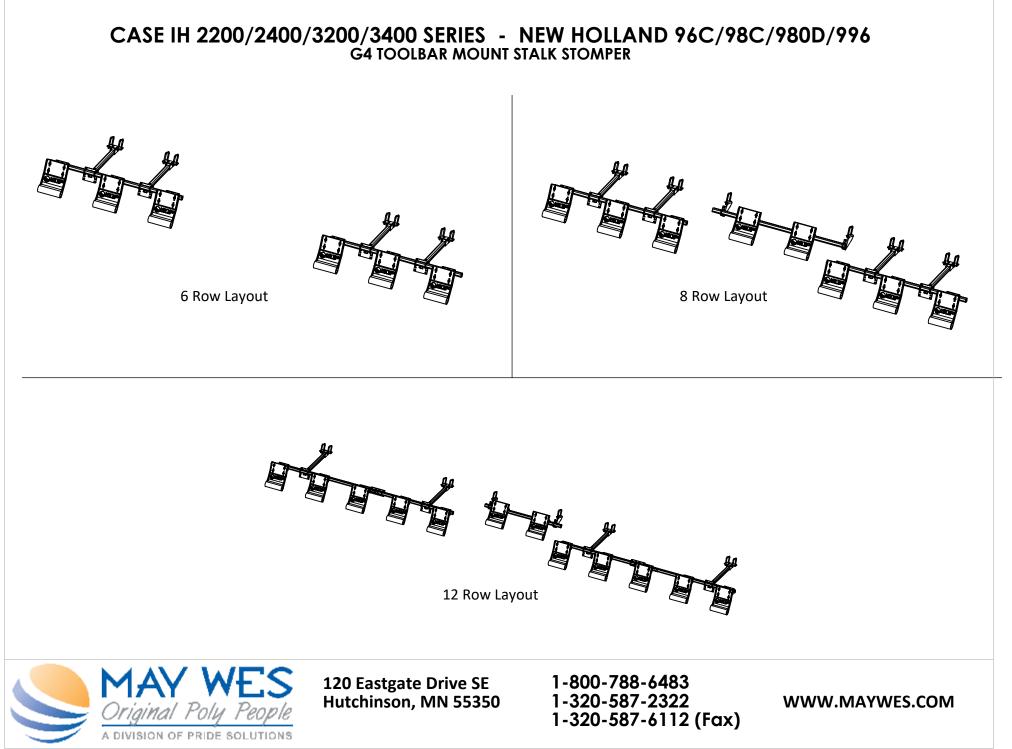

## CASE IH 2200/2400/3200/3400 SERIES - NEW HOLLAND 96C/98C/980D/996 G4 TOOLBAR MOUNT STALK STOMPER

- Park combine on level ground and lock the brakes.
- Raise the head and lock in the upright position.
- Mount the Header Brackets to the 4" x 4" frame beam on the bottom of the corn head. Place the U-Bolts over the top of the 4 x 4 frame beam.
- Place the Header Bracket Assembly (42450) below the 4 x 4 frame tube and between the row units.
- Mount two Header Brackets on each side of the head, positioning the brackets where needed while keeping as much distance between them as possible.
- Mount Center Header Brackets (42454) to the 4" x 4" frame beam on the bottom of the corn head. Place the U-Bolts over the top of the 4 x 4 frame beam.
- Mount toolbar (2" x 2" square tube) to the mounting brackets using the 2" U-Bolts and lock nuts provided. **Note**: Toolbars may need to be trimmed to fit.