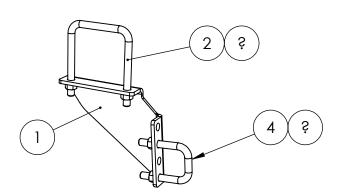

# 42450 - Header Bracket Assembly

| 4      | 00965  | U-BOLT 1/2"-13 x 4"        | 2    |
|--------|--------|----------------------------|------|
| 3      | 00730  | NUT, 1/2"-13 HEX FLANGE    | 8    |
| 2      | 00986  | U-BOLT 1/2"-13 X 2"        | 2    |
| 1      | 42449  | ARM, CIH 22/24/32/34 MOUNT | 1    |
| ITEM # | PART # | DESCRIPTION                | QTY. |

## 42454 - Center Header Bracket Assembly

| 5      | 00216  | NUT, 1/2" NC TOP LOCK        | 2    |
|--------|--------|------------------------------|------|
| 4      | 00986  | U-BOLT 1/2"-13 X 2"          | 1    |
| 3      | 00730  | NUT, 1/2"-13 HEX FLANGE      | 2    |
| 2      | 00965  | U-BOLT 1/2"-13 x 4"          | 1    |
| 1      | 22987  | BRACKET, CIH 22/24/32/34 CTR | 1    |
| ITEM # | PART # | DESCRIPTION                  | QTY. |