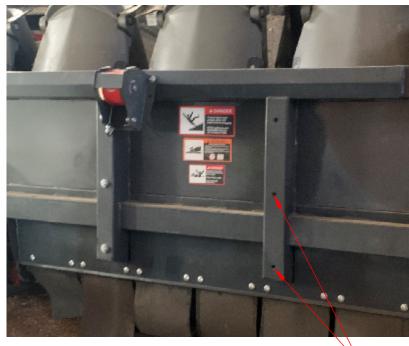

## **Installation Procedure:**

- Park combine on level ground and lock the brakes.
- Raise the head and lock in the upright position.
- Mount the Header Brackets to the vertical frame supports (figure 1) on the rear of the corn head using the M12 Hex Flange bolts supplied (figure 2)

Mount Hole Locations

- Install Vertical Brackets onto Header Brackets and secure in place with supplied bolts, washers, and nuts (figure 2)
- Refer to the Toolbar Mount Stalk Stomper Instructions to continue installation.