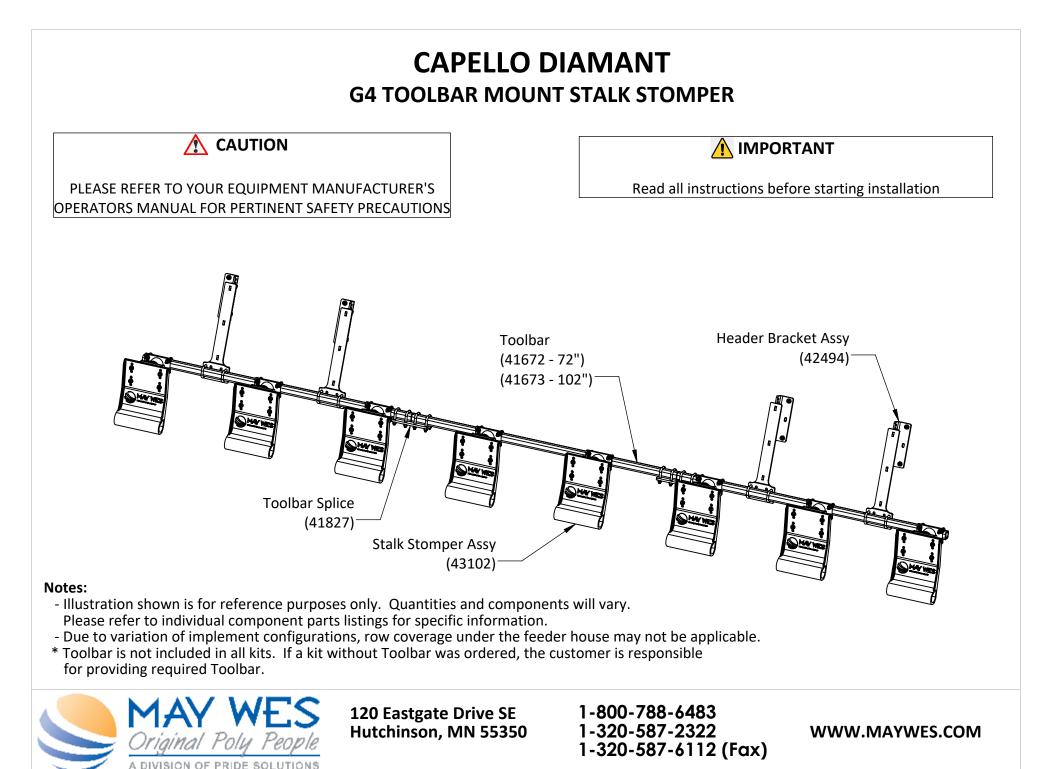

## **CAPELLO DIAMANT** G4 TOOLBAR MOUNT STALK STOMPER



Figure 1



Figure 2

## **Installation Procedure:**

- Park combine on level ground and lock the brakes.
- Raise the head and lock in the upright position.
- Mount the Header Brackets to the vertical frame supports (figure 1) on the rear of the corn head using the M12 Hex Flange bolts supplied (figure 2)

Mount Hole Locations

- Install Vertical Brackets onto Header Brackets and secure in place with supplied bolts, washers, and nuts (figure 2)
- Refer to the Toolbar Mount Stalk Stomper Instructions to continue installation.



120 Eastgate Drive SE PO Box 7 Hutchinson, MN 55350 1-800-788-6483 1-320-587-2322 1-320-587-6112 (Fax)

WWW.MAYWES.COM

|             |                         | CAPELLO DI<br>G4 TOOLBAR MOUNT