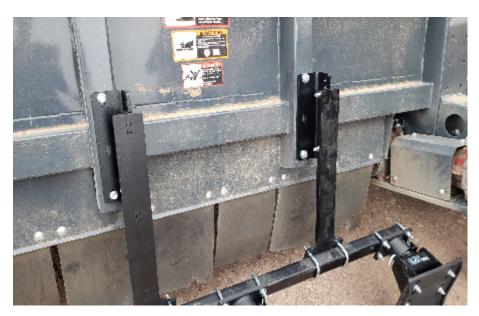

## **CAPELLO DIAMANT** G4 TOOLBAR MOUNT STALK STOMPER

Figure 1

Figure 2

## **Installation Procedure:**

- Park combine on level ground and lock the brakes.
- Raise the head and lock in the upright position.
- Mount the Header Brackets to the vertical frame supports (figure 1) on the rear of the corn head using the M12 Hex Flange bolts supplied (figure 2)

Mount Hole Locations

- Install Vertical Brackets onto Header Brackets and secure in place with supplied bolts, washers, and nuts (figure 2)
- Refer to the Toolbar Mount Stalk Stomper Instructions to continue installation.