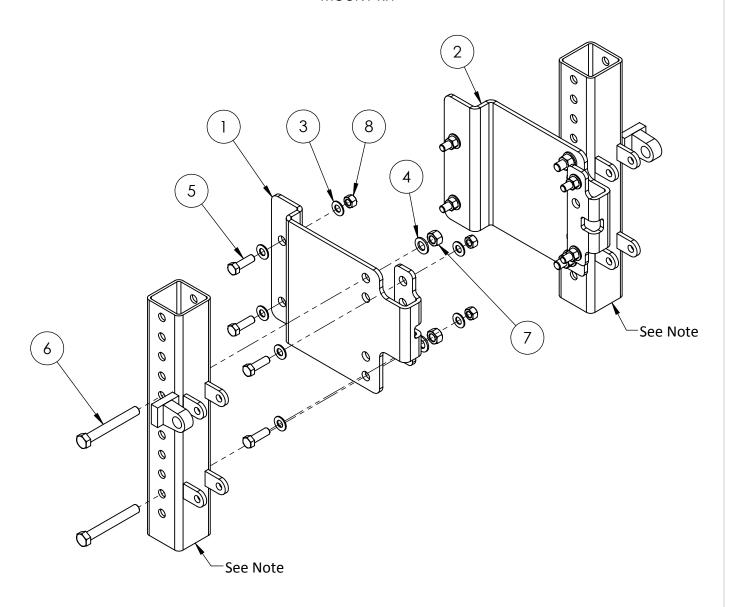

## 41687 **CASE QUADTRAC 535** TRACTOR STALK STOMPER **MOUNT KIT**

### NOTE:

-For graphical reference only. Vertical Mounts are included in the Lift Arm Assemblies.

| ITEM# | PART# | DESCRIPTION           | QTY | ITEM# | PART# | DESCRIPTION            | QTY |
|-------|-------|-----------------------|-----|-------|-------|------------------------|-----|
| 1     | 22257 | MOUNT PLATE (RIGHT)   | 1   | 5     | 00881 | BOLT, 5/8"-11 X 2" HEX | 8   |
| 2     | 22259 | MOUNT PLATE (LEFT)    | 1   | 6     | 00033 | BOLT, 3/4"-10 X 6" HEX | 4   |
| 3     | 00234 | WASHER, 5/8" FLAT SAE | 16  | 7     | 00621 | NUT, 3/4"-10 TOP LOCK  | 4   |
| 4     | 00238 | WASHER, 3/4" FLAT SAE | 4   | 8     | 00197 | NUT, 5/8"-11 TOP LOCK  | 8   |

### **Installation Procedure:**

- -Remove toolbox and stair from tractor.
- -Hold mount bracket #22257 up to the front right side of tractor frame matching the hole pattern in the bracket to existing hole locations in tractor frame. (Existing hardware may need to be removed from matching hole locations in tractor frame)
- -Attach mount bracket to tractor using supplied 5/8" hardware.
- -Repeat steps 2 through 4 using mount bracket #22259 for the front left side of tractor.
- -Proceed to mounting the Lift Arm Assemblies using 3/4" hardware supplied with mount kit and instructions provided with each Lift Arm Kit.