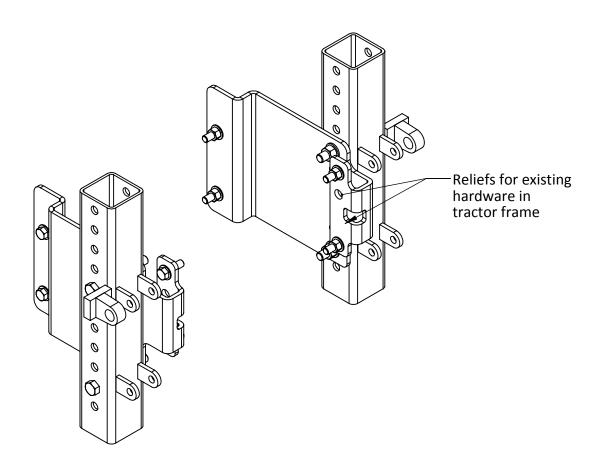

### **Installation Procedure:**

- -Remove toolbox and stair from tractor.
- -Hold mount bracket #22257 up to the front right side of tractor frame matching the hole pattern in the bracket to existing hole locations in tractor frame. (Existing hardware may need to be removed from matching hole locations in tractor frame)
- -Attach mount bracket to tractor using supplied 5/8" hardware.
- -Repeat steps 2 through 4 using mount bracket #22259 for the front left side of tractor.
- -Proceed to mounting the Lift Arm Assemblies using 3/4" hardware supplied with mount kit and instructions provided with each Lift Arm Kit.