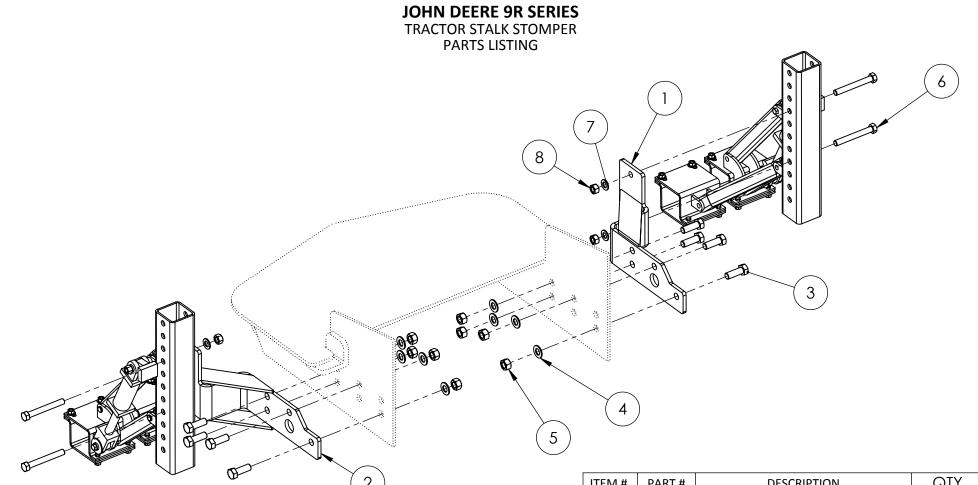

## Installation:

- 1) Hold mount bracket #41995 up to the front right side of tractor frame matching the hole pattern in the bracket to existing hole locations in the tractor frame. Attach mount bracket to tractor using supplied 7/8" hardware.
- 2) Hold mount bracket #41996 up to the left right side of tractor frame matching the hole pattern in the bracket to existing hole locations in the tractor frame. Attach mount bracket to tractor using supplied 7/8" hardware.
- 3) Proceed to mounting the Lift Arm Assemblies using 3/4" hardware supplied with mount kit and instructions provided with each Lift Arm Kit.
- 4) Reference page 2 for Stalk Stomper positioning and mounting using the 1/2" hardware supplied with mount kit.
- \* All orientation references are from the operators position.

|  | ITEM# | PART # | DESCRIPTION               | QTY |
|--|-------|--------|---------------------------|-----|
|  | 1     | 41995  | MOUNT BRACKET (RIGHT)     | 1   |
|  | 2     | 41996  | MOUNT BRACKET (LEFT)      | 1   |
|  | 3     | 00983  | BOLT, 7/8"-9 X 2-1/2" HEX | 8   |
|  | 4     | 00238  | WASHER, 7/8" FLAT SAE     | 8   |
|  | 5     | 00984  | NUT, 7/8"-9 TOP LOCK      | 8   |
|  | 6     | 00033  | BOLT, 3/4"-10 X 6" HEX    | 4   |
|  | 7     | 00238  | WASHER, 3/4" FLAT SAE     | 4   |
|  | 8     | 00621  | NUT, 3/4"-10 TOP LOCK     | 4   |
|  |       |        |                           |     |