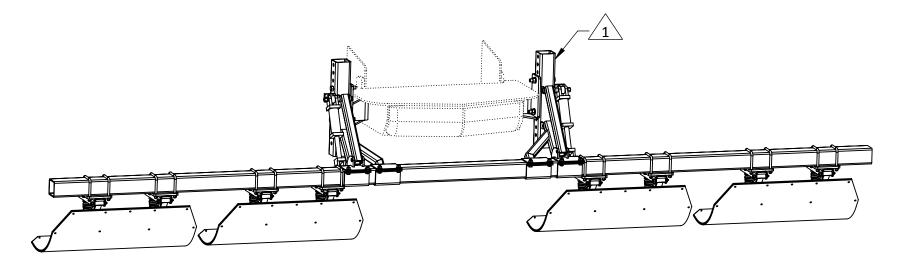

## Installation:

- 1) Hold mount bracket #41995 up to the front right side of tractor frame matching the hole pattern in the bracket to existing hole locations in the tractor frame. Attach mount bracket to tractor using supplied 7/8" hardware.
- 2) Hold mount bracket #41996 up to the left right side of tractor frame matching the hole pattern in the bracket to existing hole locations in the tractor frame. Attach mount bracket to tractor using supplied 7/8" hardware.
- 3) Proceed to mounting the Lift Arm Assemblies using 3/4" hardware supplied with mount kit and instructions provided with each Lift Arm Kit.
- 4) Reference page 2 for Stalk Stomper positioning and mounting using the 1/2" hardware supplied with mount kit.
- \* All orientation references are from the operators position.

## NOTES:

Graphics are for reference only and do not represent final assembled height.

120 Eastgate Drive SE PO Box 7 Hutchinson, MN 55350 1-800-788-6483 1-320-587-2322 1-320-587-6112 (Fax)

**WWW.MAYWES.COM** 