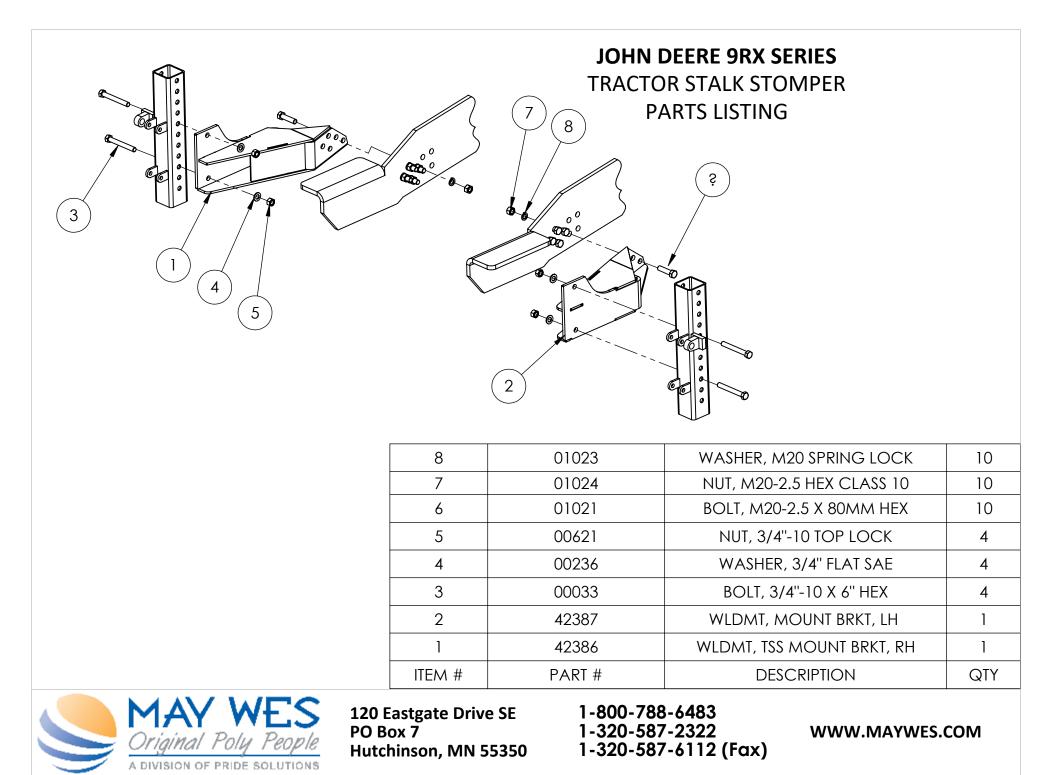

## JOHN DEERE 9RX SERIES TRACTOR STALK STOMPER PARTS LISTING

## Installation:

- 1) Hold mount bracket #42386 up to the front right side of tractor frame matching the hole pattern in the bracket to existing hole locations in the tractor frame. Attach mount bracket to tractor using supplied M20 hardware.
- 2) Hold mount bracket #42387 up to the left right side of tractor frame matching the hole pattern in the bracket
- to existing hole locations in the tractor frame. Attach mount bracket to tractor using supplied M20 hardware.
- 3) Proceed to mounting the Lift Arm Assemblies using 3/4" hardware supplied with mount kit and instructions provided with each Lift Arm Kit.