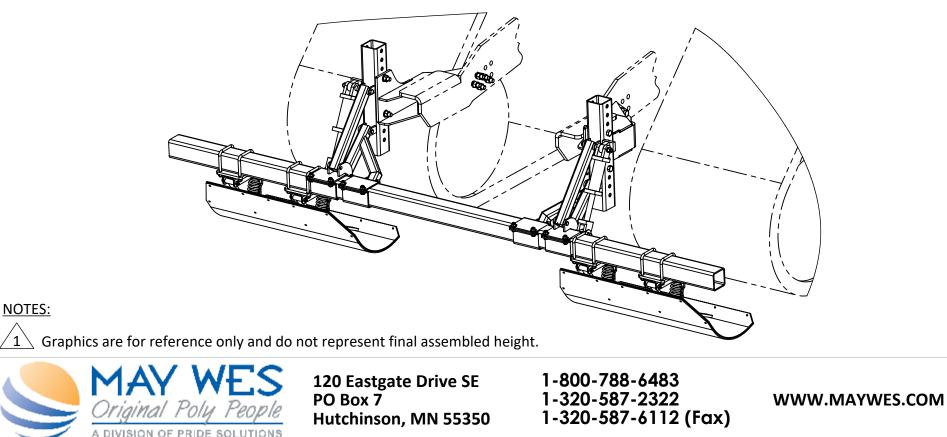

## Installation:

- 1) Hold mount bracket #42386 up to the front right side of tractor frame matching the hole pattern in the bracket to existing hole locations in the tractor frame. Attach mount bracket to tractor using supplied M20 hardware.
- 2) Hold mount bracket #42387 up to the left right side of tractor frame matching the hole pattern in the bracket
- to existing hole locations in the tractor frame. Attach mount bracket to tractor using supplied M20 hardware.
- 3) Proceed to mounting the Lift Arm Assemblies using 3/4" hardware supplied with mount kit and instructions provided with each Lift Arm Kit.