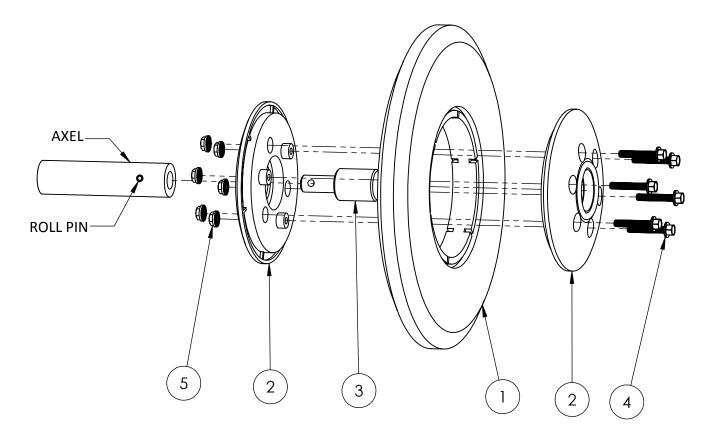

| ITEM# | PART# | DESCRIPTION                       | QTY |
|-------|-------|-----------------------------------|-----|
| 1     | 20875 | CLOSING WHEEL 12" SMOOTH          | 1   |
| 2     | 40738 | CW HUB WATERPUMP                  | 2   |
| 3     | 20869 | CW BEARING WATERPUMP              | 1   |
| 4     | 00915 | BOLT, 1/4"-20 X 1-1/2" FLANGE HEX | 6   |
| 5     | 00917 | NUT, 1/4"-20 FLANGE LOCK HEX      | 6   |